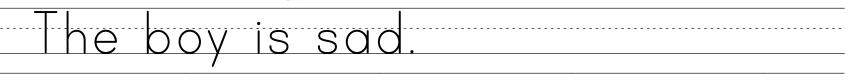

### Sight word: is

Circle the sight word.

| in | my | to | is<br>the | the | my  | in | а  | me |
|----|----|----|-----------|-----|-----|----|----|----|
| is | а  | in | the       | а   | and | is | is | in |

| l | race and | a write the s | signi word. |  |
|---|----------|---------------|-------------|--|
|   | 0        | 0             |             |  |

Copy the sentence.