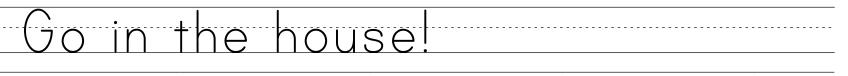

#### Sight word: in

Circle the sight word.

| in | my | †o | see | the | my  | in  | а  | me |
|----|----|----|-----|-----|-----|-----|----|----|
| my | а  | in | the | а   | and | the | is | in |

| l | race and | write the sight word. |  |
|---|----------|-----------------------|--|
| _ |          |                       |  |

Copy the sentence.