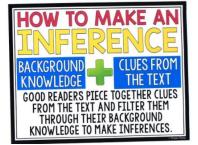

## ESOL Choice Board for Grades 6-8

Monday

<u>Click here</u> to practice inferring by playing Inference Battleship!

Tuesday

Click here to take a virtual tour of the British Museum! Although we can't go to London to admire all the beautiful art and objects, we can view them online.